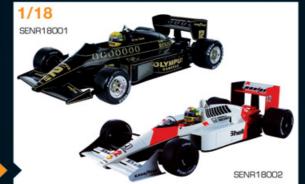

#### 1/43 Dioramas

**Lotus Renault 97T** Ayrton Senna 1985

McLaren MP4/4 Ayrton Senna

SENR18001 1/18 **Lotus Renault 97T** 

SENR18002 1/18

(High Detailled Resin Model)

McLaren Honda MP4/4

(High Detailled Resin Model)

Ayrton Senna GP Portugal 1985

Ayrton Senna

GP Japan 1988

SENOO2K

# **SENNA** COLLECTION

1/43 McLaren Honda MP4/4

Ayrton Senna Diorama with Figures

or the 1988 season, six MP4/4 cars were noulded from carbon fibre. The chassis numbers, 1 through 6, were all used

SENO01K