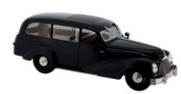

#### EMW 340 Kombi

1953 Black

The BMW 340, subsequently rebadged as the EMW 340, was a large six-cylinder four-door passenger saloon produced at Eisenach initially in the name of BMW. Five-door 340 station wagons were also manufactured.