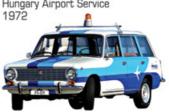

1999 Metallic Blue

IST185 1/43 Lada 1200 Hungary Airport Service

1/43

IST188

1980

Light Grey

Trabant 601

(with Roof Tent)