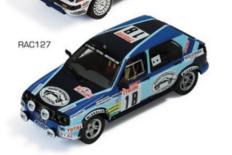

RAC120 1/43 Lancia Delta HF 4WD #4 "Martini" J.Kankkunen-J.Piironen Winner RAC Rally 1987 (World Champion)

RAC127 1/43 Citroen Visa Chrono #18 A.Coppier-J.Laloz Tour de Corse 1983

Rallye DEUTSCHLAND 1990 (with Extra Lights)