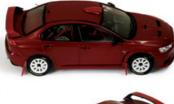

#### M0C116 1/43 shi Lancer EVO X "UK Police" Blue

M0C114 1/43

2007

Mitsubishi Lancer EVO X Group N WRC "Rally Edition"

absorbers and Eibach coil springs

High Performance Package ñ Bilstein single tube shock