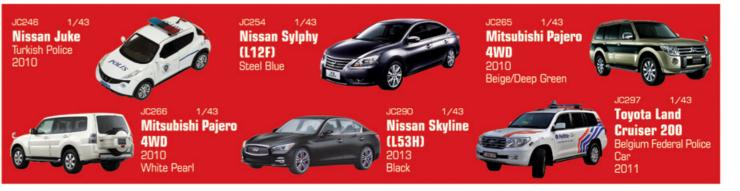

JC086 1/43 Toyota Hiace Hong Kong Police 2008

JC152 1/43 Infiniti G37 "Jerez Circuit Safety Car"

JC170 1/43 Mitsubishi Grandis Holland Police Car (Eindhoven) 2005

JC181 Toyota IQ Belgium Police

JC168 1/43 Nissan Qashqai Barcelona Police Car Prototype 2009

**TOYOTA Rav 4** Luxemberg POLICE 2004

JC169 1/43 Toyota IQ Essex UK Fire Brigade 2009

JC175 1/43 Lexus RX400h New York Taxi 2007

JC184 1/43 **Honda Insight** "Spanish Benidorm Police" 2010

1/43

JC195 Subaru Impreza WRX STI Group N Rally Acropolis 2009

**Toyota Land Cruiser 200 VXR V8** 2010 Black

Nissan NV200 2010 (Prototype)