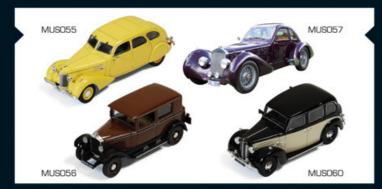

### IXO MUSEUM

**Bentley MK VI** Black and Silver

The Bentley Mark VI 4-door standard steel sports saloon was the first postvar luxury car from Bentley. nnounced in May 1946 and produced rom 1946 to 1952 it was also the est complete car assembled and

shed at their factory.

MUS055 1/43 **Berliet 11CV Dauphine** 1939 Yellow

MUS056 1/43 Opel 10/40 Modell 80 1928 Brown and Black

CLASSIC

MUS057 1/43 Delage D6-70 1936 Bordeaux

MUS060 1/43 **Austin FX3** 1954 Black and Beige