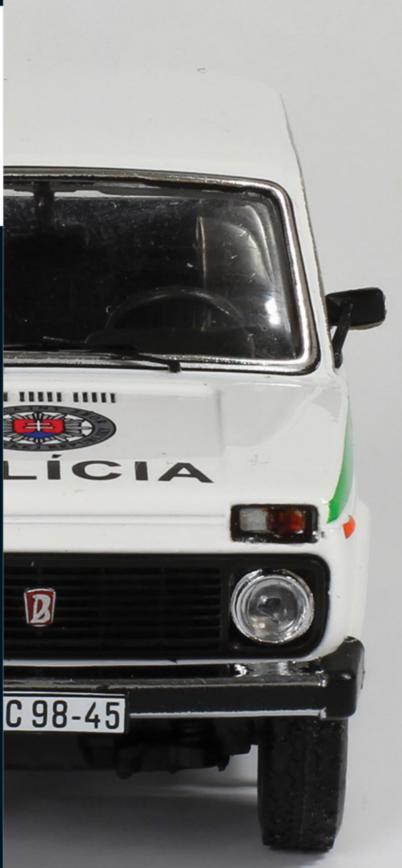

MDCS007 1/43 Subaru Impreza WRX STI 2011 Rally Spec (2 Set of Wheels and Tyres) All white

Slovak Republik Police