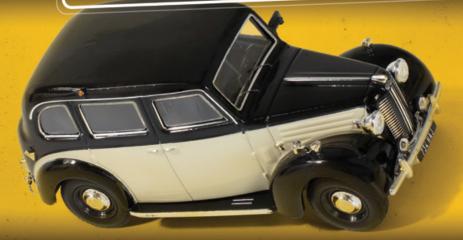

### IXO MUSEUM

**Bentley MK VI** Black and Silver

The Bentley Mark VI 4-door standard steel sports saloon was the first postvar luxury car from Bentley. nnounced in May 1946 and produced rom 1946 to 1952 it was also the est complete car assembled and