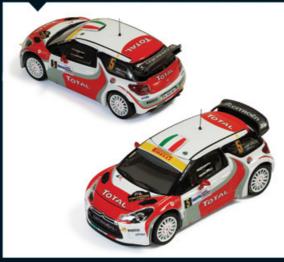

# **MODERN** RALLY CARS

RAM468 1/43 Citroen DS3 WRC #5 R.Capello-L.Pirollo 3rd Monza Rally 2011 (with Night Lights)

It is built to the new WRC regulations for 2011, but is powered by a turbocharged 1.6-litre engine rather than the normally aspirated 2-litre engine found in Super 2000