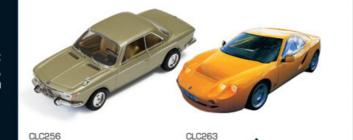

#### CLC256 1/43 **BMW 2000 CS** Metallic Champagne

Hommell RS Berlinette

- Engine: 1998 cc in-line 4-cylinder DOHC 16-valve Power: 167tbhp (125tkW; 169tPS)
- @ 6500 rpm
- Weight: 950tkg (2,094tlb)