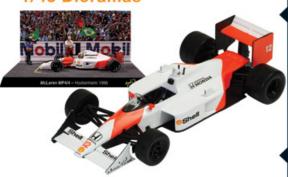

#### 1/43 Dioramas

**Lotus Renault 97T** Ayrton Senna 1985

McLaren MP4/4 Ayrton Senna

SENR18001 1/18 **Lotus Renault 97T** 

SENR18002 1/18

(High Detailled Resin Model)

McLaren Honda MP4/4

(High Detailled Resin Model)

Ayrton Senna GP Portugal 1985

Ayrton Senna

GP Japan 1988

SENOO2K

# **SENNA** COLLECTION

1/43 McLaren Honda MP4/4

Ayrton Senna Diorama with Figures

or the 1988 season, six MP4/4 cars were noulded from carbon fibre. The chassis numbers, 1 through 6, were all used

SENO01K