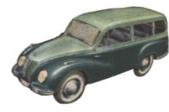

IST060 IFA F9 Kombi 1953 2-TONES Green

The F9 featured a three-cylinder twostroke water-cooled engine of 910tcc with a claimed output, at launch, of 28tbhp (21tkW). The engine was water-cooled, the radiator being located behind the engine, an unusual configuration...