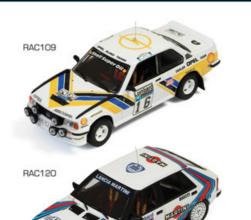

RAC120 1/43 Lancia Delta HF 4WD #4 "Martini" J.Kankkunen-J.Piironen Winner RAC Rally 1987 (World Champion)

RAC127 1/43 Citroen Visa Chrono #18 A.Coppier-J.Laloz Tour de Corse 1983

Rallye DEUTSCHLAND 1990 (with Extra Lights)