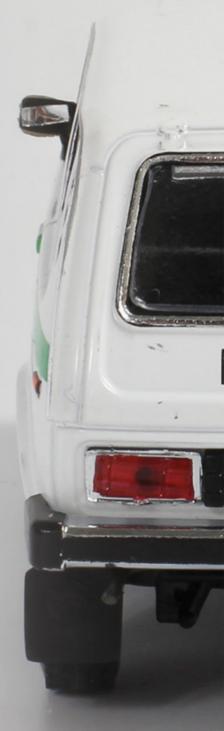

MDCS007 1/43 Subaru Impreza WRX STI 2011 Rally Spec (2 Set of Wheels and Tyres) All white

Slovak Republik Police