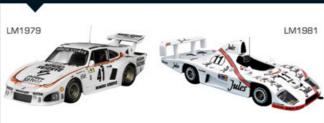

### LE MANS WINNERS

LM1979 1/43 Porsche 935 K3 #41 K.Ludwig-B.Whittington-D.Whittington Winner LE MANS 1979

LM1981 1/43 Porsche 936 #11 J.Ickx-D.Bell Winner Le Mans 1981