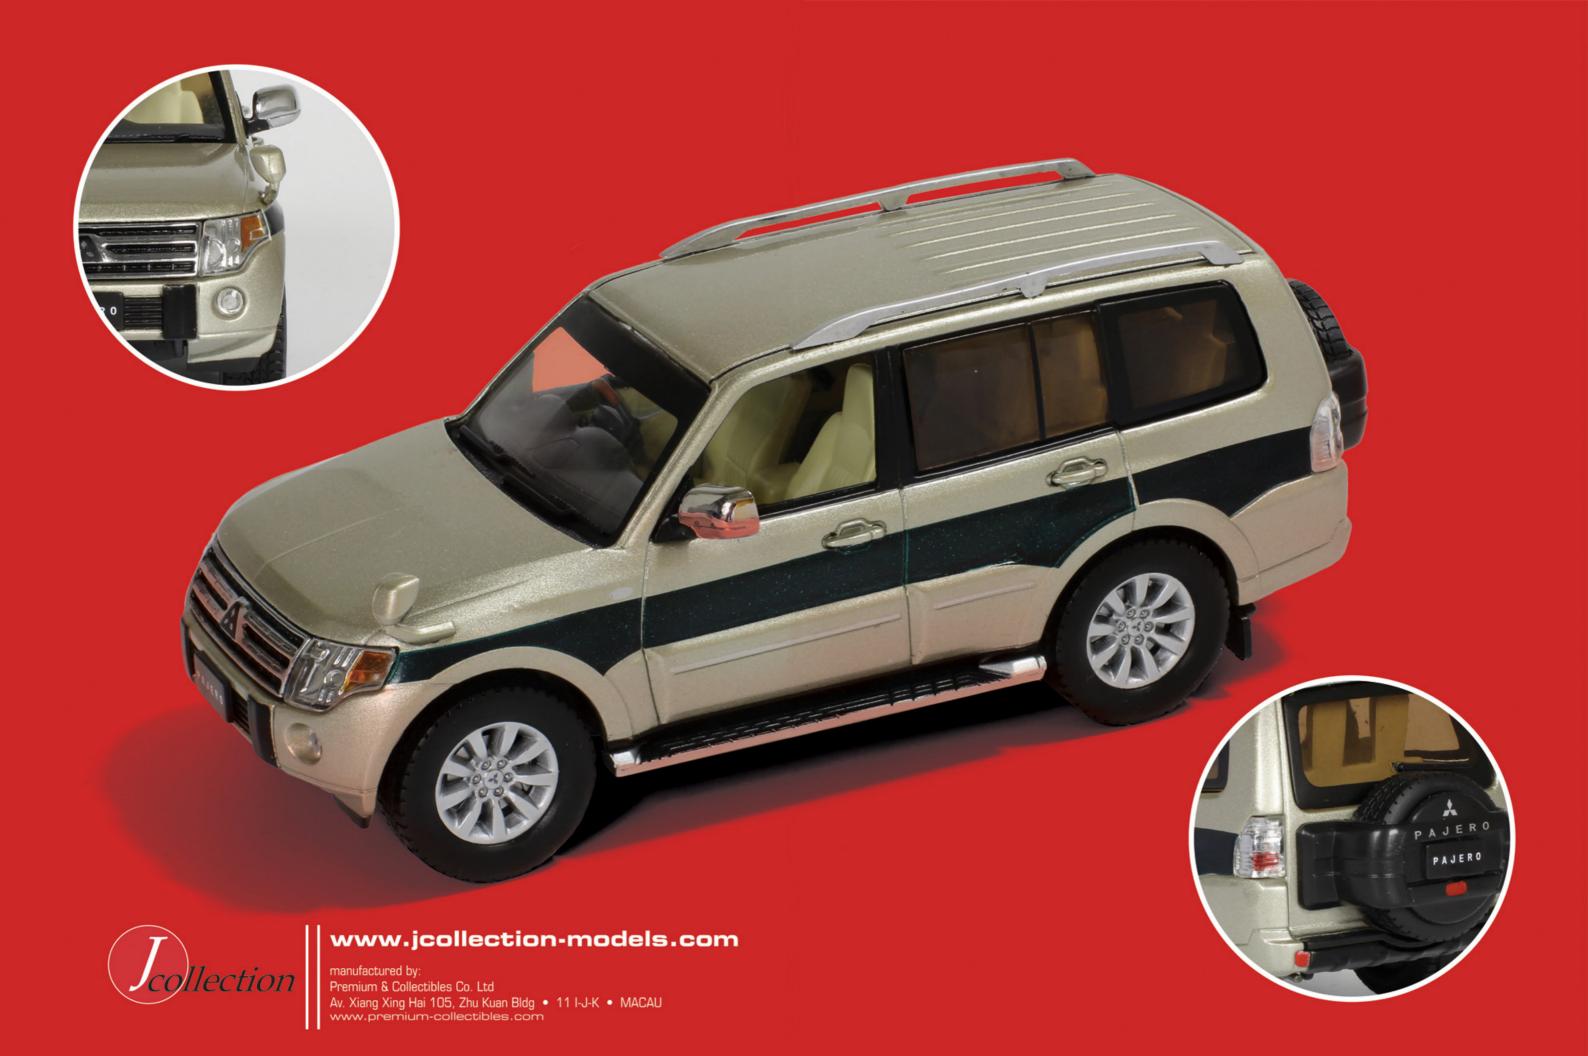

# J COLLECTION

"Japan is today leading the world Car Industry and J-COLLECTION offers 1/43rd scale fine replicas of the most emblematic contemporary Japanese Cars. Distribution of J-COLLECTION models is done in partnership with KYOSHO in Japan."

JC086 1/43 Toyota Hiace Hong Kong Police 2008

JC152 1/43 Infiniti G37 "Jerez Circuit Safety Car"

JC170 1/43 Mitsubishi Grandis Holland Police Car (Eindhoven) 2005

JC181 Toyota IQ Belgium Police

JC168 1/43 Nissan Qashqai Barcelona Police Car Prototype 2009

**TOYOTA Rav 4** Luxemberg POLICE 2004

JC169 1/43 Toyota IQ Essex UK Fire Brigade 2009

JC175 1/43 Lexus RX400h New York Taxi 2007

JC184 1/43 **Honda Insight** "Spanish Benidorm Police" 2010

1/43

JC195 Subaru Impreza WRX STI Group N Rally Acropolis 2009

**Toyota Land Cruiser 200 VXR V8** 2010 Black

Nissan NV200 2010 (Prototype)