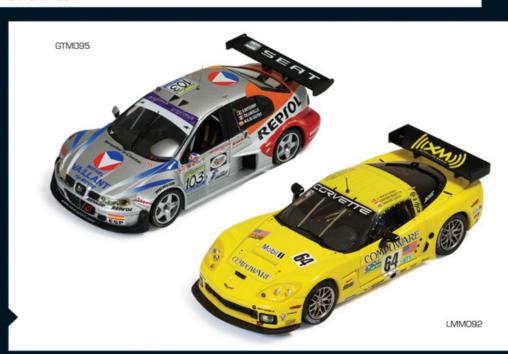

# **MODERN** LE MANS & GT **CARS**

GTM095 1/43 Seat Toledo GT #103
D.Defourny-M-A. de Castro-C.Lavieille 24h Francorchamps 2003

LMM092 1/43 Corvette C6-R #64 O.Gavin-O.Beretta-J.Magnussen 4th Le Mans 2006