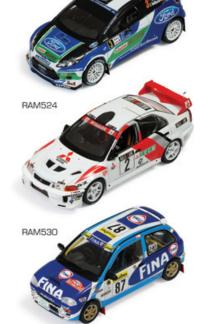

RAM516 1/43 Ford Fiesta RS WRC #3 D.Sordo - C.Del Barrio Rally Argentina 2012

RAM524 1/43 Mitsubishi Lancer EVO R.Burns Ralliart Meeting 98

RAM530 1/43 Subaru Vivio RX-R #87 J.Barth Rally Monte Carlo 1999 (Winner in Grp N1)

RAM531 1/43 Subaru Vivio RX-R #88 G.Cadringher Rally Monte Carlo 1999

RAM533 1/43 Mitsubishi Lancer Evo X (Safety Sheriff #0) Rally Ypres 2011