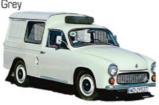

#### ISTO88 1/43 Syrena 105 Bosto 1972

Grey

The Syrena Bosto and its sister, the R-20, were first introduced to the 104 models of Syrena. The name is an acronym oftBielski Osobowo-Towarowy, or Passenger-Cargo of Bielsko. The first model of the Bosto was revealed in December 1971.