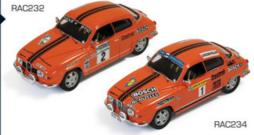

Saab 96 V4 #2 S.Blomqvist-H.Sylvan 2nd RAC Rally 1974

RAC234 1/43 Saab 96 V4 #1 S.Blomqvist-H.Sylvan 2nd Swedish Rally 1975

RAC230 1/43 Subaru Legacy RS #11 Bourne-R.Freeth Rally New Zealand 1990 The Legacy wasn't considered a competitive model, but showed promise with Markku Alen, who in 1991 finish 3rd at Sweden.