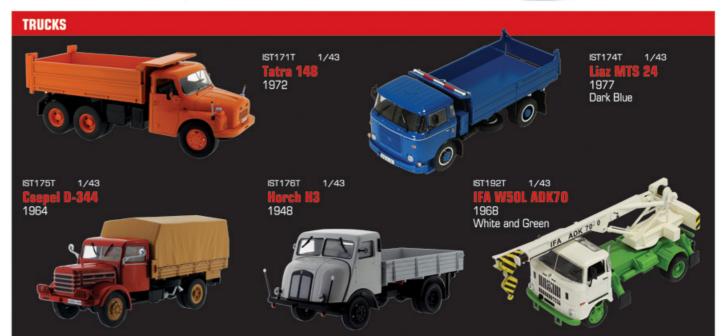

### IXO TRUCK

Mercedes 1113

(Stassano & Stassano Milk)

TRU010 1/43

**Berliet Stradair** 

(Matra Sports Transporter) 1966

TRU011 1/43

Fiat 628N

(SACLA) Fuel Transporter