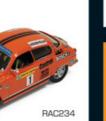

Saab 96 V4 #2 S.Blomqvist-H.Sylvan 2nd RAC Rally 1974

RAC234 1/43 Saab 96 V4 #1 S.Blomqvist-H.Sylvan 2nd Swedish Rally 1975

RAC230 1/43 Subaru Legacy RS #11 Bourne-R.Freeth Rally New Zealand 1990 The Legacy wasn't considered a competitive model, but showed promise with Markku Alen, who in 1991 finish 3rd at Sweden.