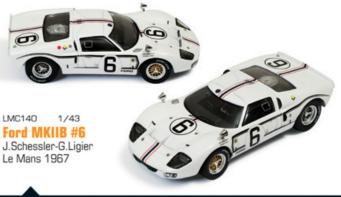

AUDI R18 E-TRON QUATTRO

#1 M.Fässler - A.Lotterer - B.Tréluyer 24H Le Mans - 2012 LMP1 (Winner) LM 2012 1/43

MATRA MS670B

#12 J-P.Jabouille - J-P.Jaussaud Le Mans 1973 LMC 114 1/43

CLC 2451/43