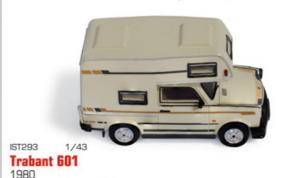

IST190 1/43 Trabant 601 S

IST189

1980

Trabant 601

1/43

Wohnmobil White & Red

IST191 1/43 Trabant P601 S "Follow-me"

Wohnmobil Cream & Blue