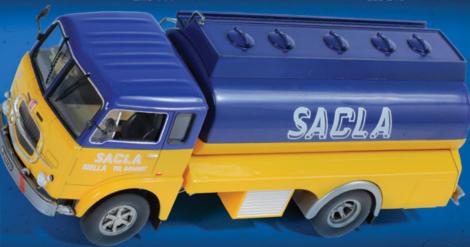

### IXO TRUCK

Mercedes 1113

(Stassano & Stassano Milk)

TRU010 1/43

**Berliet Stradair** 

(Matra Sports Transporter) 1966

TRU011 1/43

Fiat 628N

(SACLA) Fuel Transporter