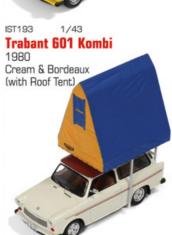

1999 Metallic Blue

IST185 1/43 Lada 1200 Hungary Airport Service

1/43

IST188

1980

Light Grey

Trabant 601

(with Roof Tent)