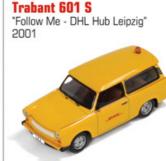

IST190 1/43 Trabant 601 S

IST189

1980

Trabant 601

1/43

Wohnmobil White & Red

IST191 1/43 Trabant P601 S "Follow-me"

Wohnmobil Cream & Blue