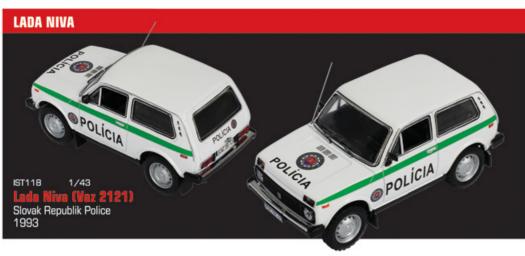

MDCS007 1/43 Subaru Impreza WRX STI 2011 Rally Spec (2 Set of Wheels and Tyres) All white

Slovak Republik Police