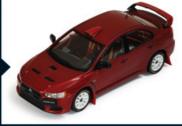

#### M0C116 1/43 shi Lancer EVO X "UK Police" Blue

M0C114 1/43

2007

Mitsubishi Lancer EVO X Group N WRC "Rally Edition"

absorbers and Eibach coil springs

High Performance Package ñ Bilstein single tube shock