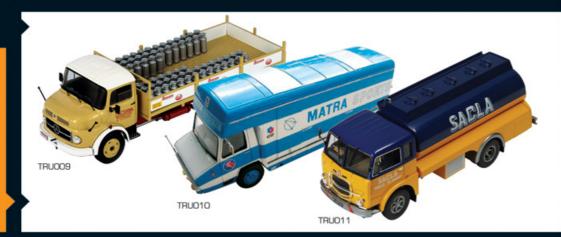

### IXO TRUCK

Mercedes 1113

(Stassano & Stassano Milk)

TRU010 1/43

**Berliet Stradair** 

(Matra Sports Transporter) 1966

TRU011 1/43

Fiat 628N

(SACLA) Fuel Transporter