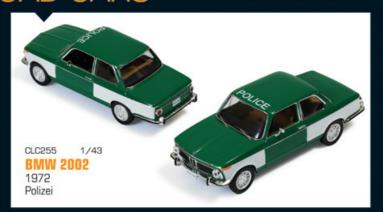

### **CLASSIC ROAD CARS**

Jeep C7 Laredo Dark Brown

1/43

CHEVROLET CORVETTE C3

Silver/Black

CLC254

**BMW 2002** Dark Blue