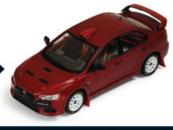

#### M0C116 1/43 shi Lancer EVO X "UK Police" Blue

M0C114 1/43

2007

Mitsubishi Lancer EVO X Group N WRC "Rally Edition"

absorbers and Eibach coil springs

High Performance Package ñ Bilstein single tube shock